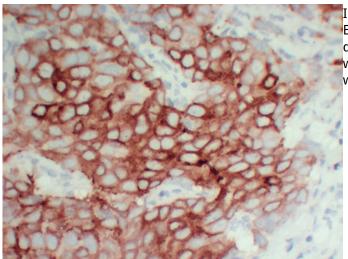

## **Product Images**

Immunohistochemical analysis of paraffin-embedded Breast carcinoma-high magnification. 1, Antibody was diluted at 1:200(4°,overnight). 2, Citrate buffer of pH6.0 was used for antigen retrieval. 3,Secondary antibody was diluted at 1:200(room temperature, 30min).