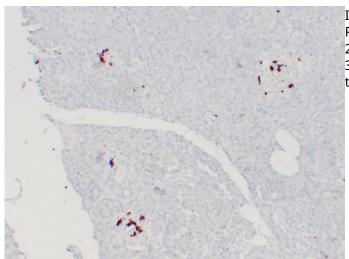

## **Product Images**

Immunohistochemical analysis of paraffin-embedded Pancreas. 1, Antibody was diluted at 1:200(4°,overnight). 2, Citric acid ,pH6.0 was used for antigen retrieval. 3,Secondary antibody was diluted at 1:200(room temperature, 30min).