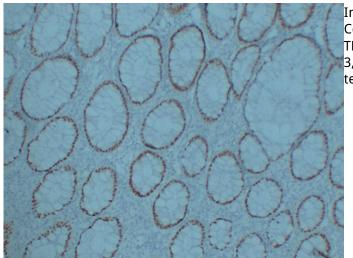

## **Product Images**

Immunohistochemical analysis of paraffin-embedded Colon. 1, Antibody was diluted at 1:200(4°,overnight). 2, TRIS-EDTA of pH8.0 was used for antigen retrieval. 3,Secondary antibody was diluted at 1:200(room temperature, 30min).