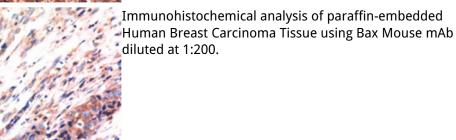

## Product Images

Immunohistochemical analysis of paraffin-embedded Rat Testis Tissue using Bax Mouse mAb diluted at 1:200.

Immunohistochemical analysis of paraffin-embedded Mouse Kidney Tissue using Bax Mouse mAb diluted at 1:200.