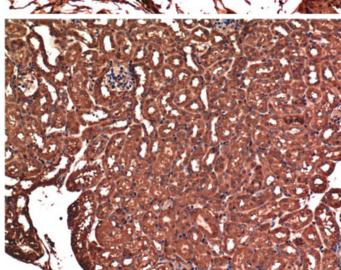

## Product Images

Immunohistochemical analysis of paraffin-embedded Rat Testis Tissue using Bax Mouse mAb diluted at 1:200.

Immunohistochemical analysis of paraffin-embedded Mouse Kidney Tissue using Bax Mouse mAb diluted at 1:200.