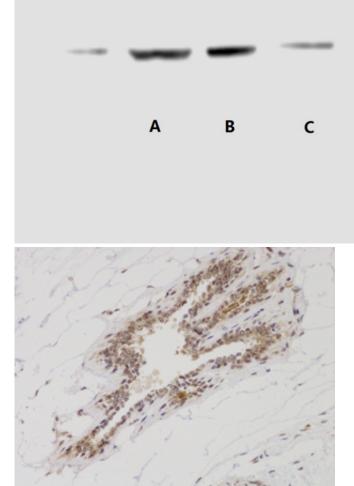

Western blot detection of Bax in human breast cancer cell line MCF-7(A), MDA-MB-231(B) and Cal51 (C) using Bax mouse mAb (1:1000 diluted).Predicted band size: 20kDa.Observed band size:20kDa. Picture was kindly provided by our customer from Tianjin Medical University Cancer Institute and Hospital

Immunohistochemical analysis of paraffin-embedded Human breast cancer. 1, Using Bax Mouse mAb diluted at 1:200 (4°, overnight). 2, High-pressure and temperature Citric acid, pH6.0 was used for antigen retrieval. 3,Secondary antibody was diluted at 1:200(room temperature, 50min). Picture was kindly provided by our customer from Tianjin Medical University Cancer Institute and Hospital