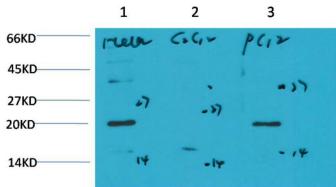

Immunohistochemical analysis of paraffin-embedded Rat Testis Tissue using Bax Mouse mAb diluted at 1:200.

Western blot analysis of 1) Hela Cell Lysate, 2) C2C12 Cell Lysate, 3) PC12 Cell Lysate using Bax Mouse mAb diluted at 1:1000.