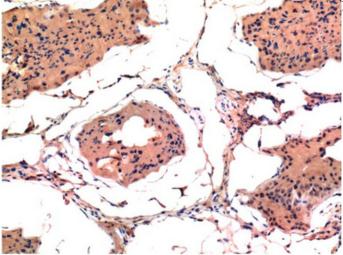

Immunohistochemical analysis of paraffin-embedded Rat Testis Tissue using Bax Mouse mAb diluted at 1:200.

Western blot analysis of 1) Hela Cell Lysate, 2) C2C12 Cell Lysate, 3) PC12 Cell Lysate using Bax Mouse mAb diluted at 1:1000.