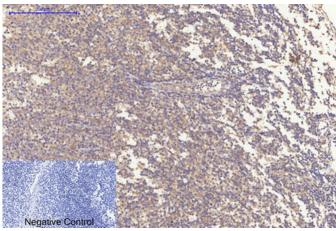

## **Product Images**

Immunohistochemical analysis of paraffin-embedded Human-Tonsil tissue. 1,Bax Mouse Monoclonal Antibody(6F11) was diluted at 1:200(4°C,overnight). 2, Sodium citrate pH 6.0 was used for antibody retrieval(>98°C,20min). 3,Secondary antibody was diluted at 1:200(room tempeRature, 30min). Negative control was used by secondary antibody only.