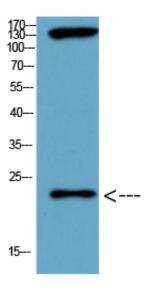

Western Blot analysis of chicken cell lysis using Antibody diluted at 1:1000

chicken cell lysis