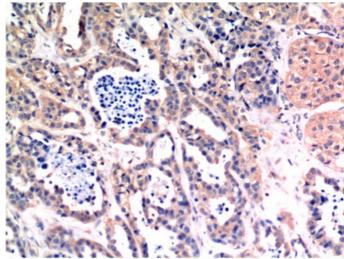

Immunohistochemical analysis of paraffin-embedded Human Breast Carcinoma Tissue using Bax Mouse mAb diluted at 1:200.

Immunohistochemical analysis of paraffin-embedded Mouse Kidney Tissue using Bax Mouse mAb diluted at 1:200.