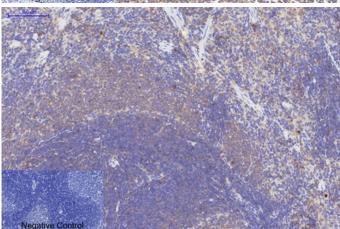

Immunohistochemical analysis of paraffin-embedded Rat-spleen tissue. 1,Bax Mouse Monoclonal Antibody(6F11) was diluted at 1:200(4°C,overnight). 2, Sodium citrate pH 6.0 was used for antibody retrieval(>98°C,20min). 3,Secondary antibody was diluted at 1:200(room tempeRature, 30min). Negative control was used by secondary antibody only.