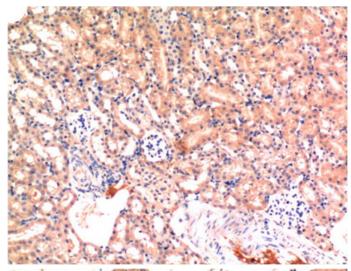

Immunohistochemical analysis of paraffin-embedded Human Breast Carcinoma Tissue using Bax Mouse mAb diluted at 1:200.

Immunohistochemical analysis of paraffin-embedded Mouse Kidney Tissue using Bax Mouse mAb diluted at 1:200.

Immunohistochemical analysis of paraffin-embedded Rat Testis Tissue using Bax Mouse mAb diluted at 1:200.

Western blot analysis of 1) Hela Cell Lysate, 2) C2C12 Cell Lysate, 3) PC12 Cell Lysate using Bax Mouse mAb diluted at 1:1000.