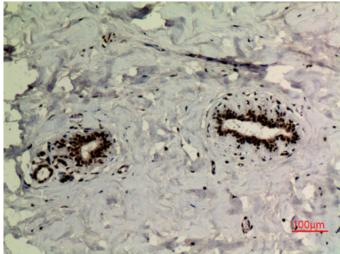

Immunohistochemical analysis of paraffin-embedded human-breast, antibody was diluted at 1:100

Immunohistochemical analysis of paraffin-embedded

human-breast, antibody was diluted at 1:100

Immunohistochemical analysis of paraffin-embedded human-brain, antibody was diluted at 1:100