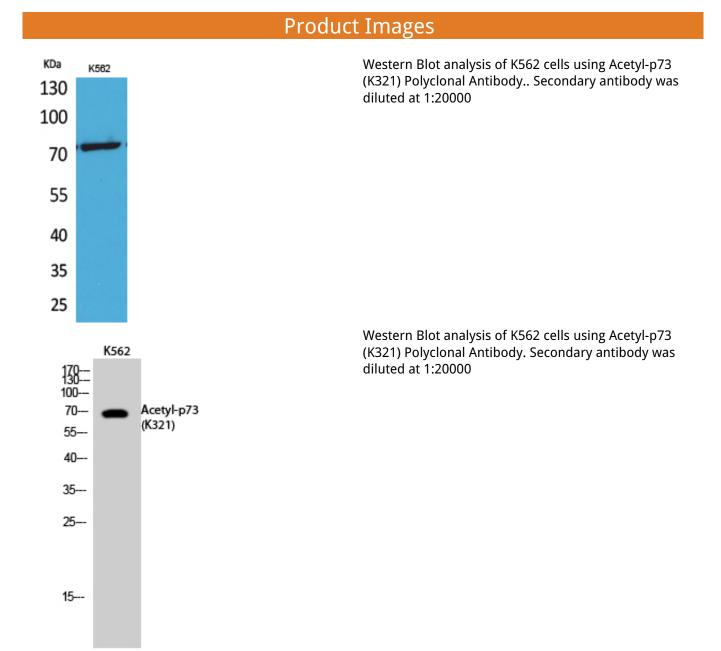

## p73 (Acetyl Lys321) Polyclonal Antibody

| Catalog_no:                | AK0037                                                                                                                                       |
|----------------------------|----------------------------------------------------------------------------------------------------------------------------------------------|
| Applications :             | WB,IHC-p,ELISA                                                                                                                               |
| Reactivity :               | Human                                                                                                                                        |
| Category :                 | 抗原抗体                                                                                                                                         |
| Size :                     | 100µg/50µg/20µg                                                                                                                              |
| Gene_name :                | TP73                                                                                                                                         |
| Protein_name :             | Tumor protein p73                                                                                                                            |
| Humangene_id<br>:          | 7161                                                                                                                                         |
| Humanswisspro<br>_no :     | t <u>O15350</u>                                                                                                                              |
| Immunogen :                | The antiserum was produced against synthesized Acetyl-peptide derived from human p73 around the Acetylation site of Lys321. AA range:281-330 |
| Specificity :              | Acetyl-p73 (K321) Polyclonal Antibody detects endogenous levels of p73 protein only when acetylated at K321.                                 |
| Formulation :              | Liquid in PBS containing 50% glycerol, 0.5% BSA and 0.02% sodium azide.                                                                      |
| Source :                   | Rabbit                                                                                                                                       |
| Dilution :                 | Western Blot: 1/500 - 1/2000. IHC-p: 1:100-300 ELISA: 1/20000. Not yet tested in other applications.                                         |
| Purification :             | The antibody was affinity-purified from rabbit antiserum by affinity-chromatography using epitope-specific immunogen.                        |
| Concentration :            | 1 mg/ml                                                                                                                                      |
| Storage_stability<br>:     | -20°C/1 year                                                                                                                                 |
| Msds :                     | MSDS_Antibody.pdf                                                                                                                            |
| Other_name :               | TP73; P73; Tumor protein p73; p53-like transcription factor; p53-related protein                                                             |
| –<br>Molecular<br>Weight : | 70KD                                                                                                                                         |