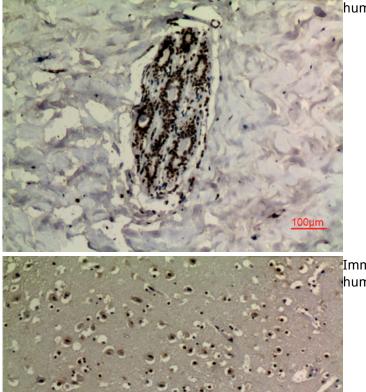

Immunohistochemical analysis of paraffin-embedded human-breast, antibody was diluted at 1:100

Immunohistochemical analysis of paraffin-embedded

human-breast, antibody was diluted at 1:100

Immunohistochemical analysis of paraffin-embedded human-brain, antibody was diluted at 1:100

Immunohistochemical analysis of paraffin-embedded human-brain, antibody was diluted at 1:100