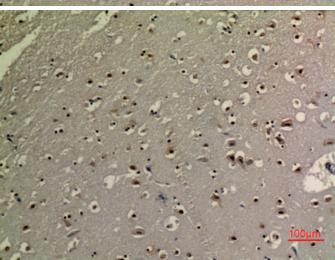

Immunohistochemical analysis of paraffin-embedded human-brain, antibody was diluted at 1:100